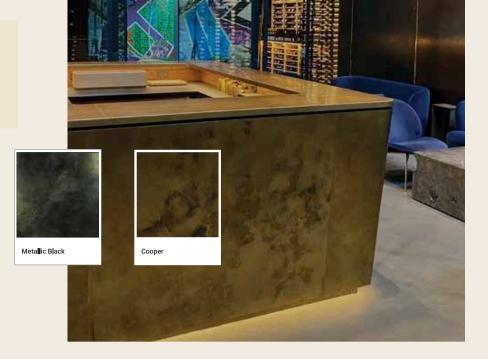

# DUSK& DUNE





MICROCEMENT COLOUR CHART

### FLORA COLLECTION



### **CLASSICS**



NCS S 2005Y20R



NCS S 3005Y20R



NCS S 0907Y30R



NCS S 0603Y20R



NCS S 3020Y10R



NCS S 5030Y20R



NCS S 6010Y30R





Marrone Habano

NCS S 5020Y20R



Blanco

NCS S 0300N



Blanco Roto

NCS S 0502Y



Niebla

NCS S 1000N



Aluminio

NCS S 3000N



Perla

NCS S 2000N



Gris Fumo

NCS S 3500N



Acero

NCS S 5502Y



Casa X

NCS S 6502Y



Gris Topo

NCS S 7502Y



Negro Fumo NCS S 8502Y

Cemento

NCS S 4005Y20R



NCS S 8010Y30R



#### VIVA



Malva

Púrpura



## METALLIC

























### **BESPOKE COLOURS**

Microcement is already a one-of-a-kind finish, but with our bespoke colour service, you can make it even more personal. Whether you provide a RAL, NCS, or Pantone code, a paint swatch, or even a physical sample, we can recreate it with 95% accuracy, ensuring seamless integration with your space.

Our expert blending process combines high-quality mineral pigments and binders, delivering a custom hue with depth and movement that interacts beautifully with light and texture. Unlike standard finishes, your bespoke shade enhances the natural character of microcement, making each surface uniquely yours.

From soft neutrals to bold statement tones, our tailored approach transforms your vision into reality. With Dusk & Dune, your colour isn't just match