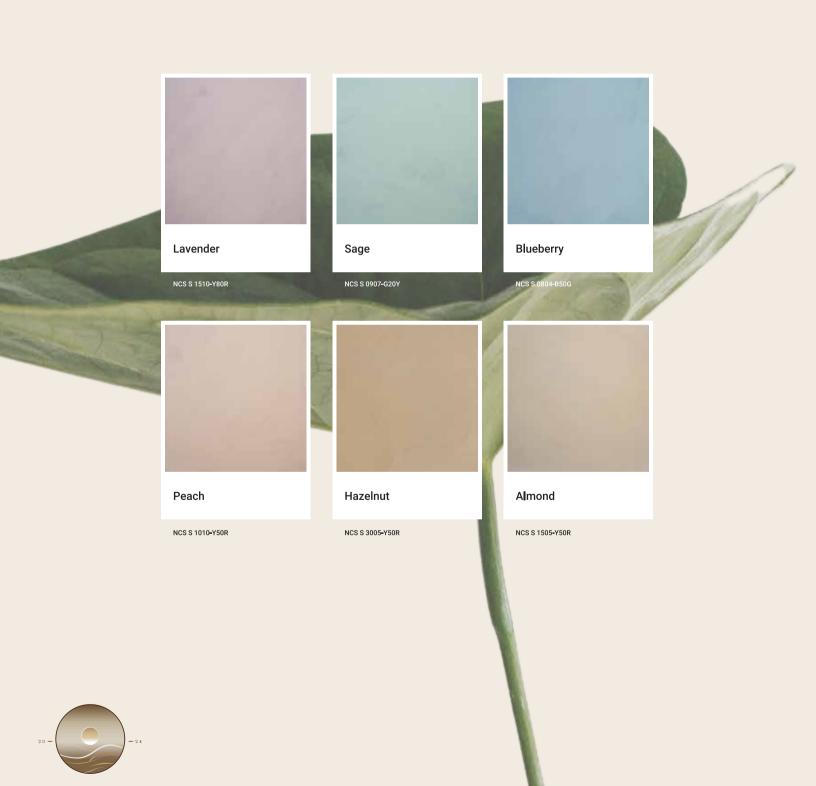

# DUSK& DUNE





MICROCEMENT COLOUR CHART

### FLORA COLLECTION



### **CLASSICS**



NCS S 2005Y20R



NCS S 3005Y20R



NCS S 0907Y30R



NCS S 0603Y20R



NCS S 3020Y10R



NCS S 5030Y20R



NCS S 6010Y30R





Marrone Habano

NCS S 5020Y20R



Blanco

NCS S 0300N



Blanco Roto

NCS S 0502Y



Niebla

NCS S 1000N



Aluminio

NCS S 3000N



Perla

NCS S 2000N



Gris Fumo

NCS S 3500N



Acero

NCS S 5502Y



Casa X

NCS S 6502Y



Gris Topo

NCS S 7502Y



Negro Fumo NCS S 8502Y

Cemento

NCS S 4005Y20R



NCS S 8010Y30R



#### VIVA



Malva

Púrpura



## METALLIC

























### **BESPOKE COLOURS**

Microcement is already a one-of-a-kind finish, but with our bespoke colour service, you can make it even more personal. Whether you provide a RAL, NCS, or Pantone code, a paint swatch, or even a physical sample, we can recreate it with