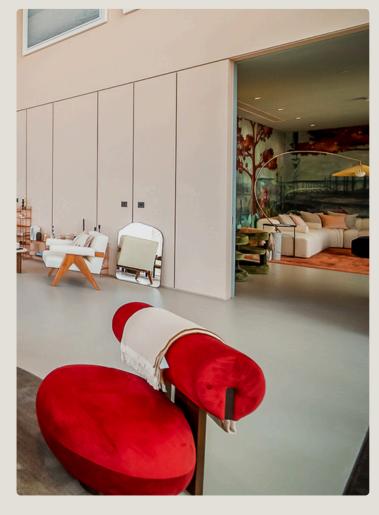

ET
- Certified: BAXAB® has achieved the highest rankings in LEED, BREEAM, and WELL certifications.
- Built to last: With a high resistance of 120 N/mm<sup>2\*</sup>, it is designed for intensive and prolonged use, making it ideal for not only residential spaces but also commercial stores, public areas, and other high-traffic zones.
- Totally waterproof: Perfect for outdoor and indoor applications, including kitchens, bathrooms, and any wet areas.
- Versatile finishes: Available in a wide range of colours and textures to suit every design need.
- Ideal for renovations: Can be applied without removing existing materials.
- Multi-surface compatibility: Installs easily over cement, metal, plastic, tiles, and ceramic.
- \*3x stronger than conventional microcements.









# Get Inspired











#### DUSK & DUNE

- LUXURY FINISHES -

Experience unparalleled luxury with Dusk & Dune, your premier Dubai-based concierge service for decorative coatings, designed exclusively for the high-end market. Let us cater to your every need, ensuring a seamless and unforgettable experience tailored just for you.



Website



Instagram



**Colour Chart** 



Enquiry