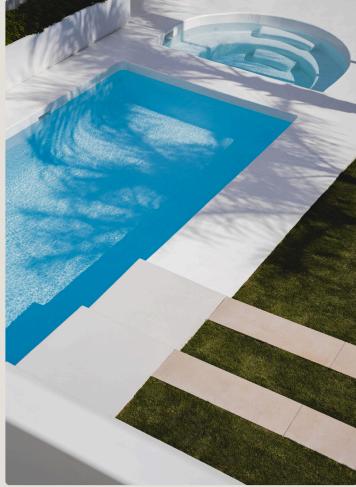

RKET
- Certified: BAXAB® has achieved the highest rankings in LEED, BREEAM, and WELL certifications.
- Built to last: With a high resistance of 120 N/mm<sup>2\*</sup>, it is designed for intensive and prolonged use, making it ideal for not only residential spaces but also commercial stores, public areas, and other high-traffic zones.
- Totally waterproof: Perfect for outdoor and indoor applications, including kitchens, bathrooms, and any wet areas.
- Versatile finishes: Available in a wide range of colours and textures to suit every design need.
- Ideal for renovations: Can be applied without removing existing materials.
- Multi-surface compatibility: Installs easily over cement, metal, plastic, tiles, and ceramic.
- \*3x stronger than conventional microcements.









# Get Inspired











#### DUSK & DUNE

- LUXURY FINISHES -

Experience unparalleled luxury with Dusk & Dune, your premier Dubai-based concierge service for decorative coatings, designed exclusively for the high-end market. Let us cater to your every need, ensuring a seamless and unforgettable experience tailored just for you.



Website



Instagram



**Colour Chart** 



Enquiry